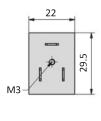

## **Solenoid coils**

## Form B industrial norm

Overall width 22 mm **Contact distance** 11 mm Contacts 2P + E Protection IP 65 according to EN 60529 with connected plug socket **Duty cycle** 100 % Temperature range\* -40°C ... +80°C Voltage tolerance ± 10 % For use with series ICK-09, ICK-10, KMX-09, KMX-10, ICKN-55, KNX-55



<sup>\*</sup> The max. applicable operating temperature depends on the temperature specification of the used valve.

| Model-no.:           | 23-SP-060-1-712 |
|----------------------|-----------------|
| Voltage              | 24 V DC         |
| Power consumption DC | 4.2 W           |
| Power consumption AC | -               |

## **Dimensions**

## Form B industrial norm





Subject to change 6-15