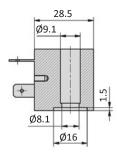

## **Solenoid coils**

## Form B industrial norm

Overall width 22 mm **Contact distance** 11 mm Contacts 2P + E Protection IP 65 according to EN 60529 with connected plug socket **Duty cycle** 100 % Temperature range\* -40°C ... +80°C Voltage tolerance ± 10 % For use with series ICK-09, ICK-10, KMX-09, KMX-10, ICKN-55, KNX-55



<sup>\*</sup> The max. applicable operating temperature depends on the temperature specification of the used valve.

| Model-no.:           | 23-SP-060-1-712 |
|----------------------|-----------------|
| Voltage              | 24 V DC         |
| Power consumption DC | 4.2 W           |
| Power consumption AC | -               |

## **Dimensions**

## Form B industrial norm





Subject to change 6-15